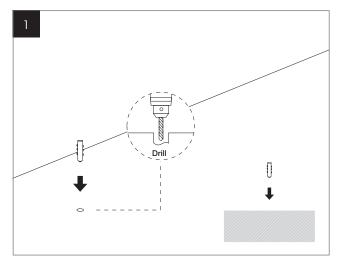

## LINEAR GRAZER LUMINAIRE (WITH ADJUSTABLE CLIP)

Drill hole and place expansion plug.

Fasten the screw to secure the stand to profile.

Fasten the screws to desire position & location.

Connect male & female waterproof connector. Adjust the angle to desire position.