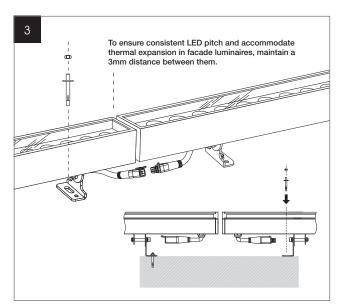

## LINEAR GRAZER LUMINAIRE (WITH ADJUSTABLE CLIP)

Drill hole and place expansion plug.

Fasten the screw to secure the stand to profile.

Fasten the screws to desire position & location.

Connect male & female waterproof connector. Adjust the angle to desire position.