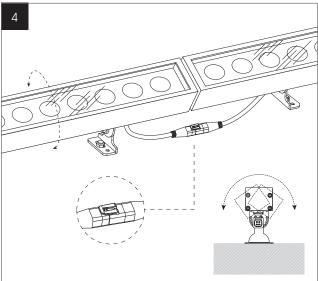

## LINEAR GRAZER LUMINAIRE (WITH ADJUSTABLE CLIP)

Drill hole and place expansion plug.

Fasten the screw to secure the stand to profile.

Fasten the screws to desire position & location.

Connect male & female waterproof connector. Adjust the angle to desire position.