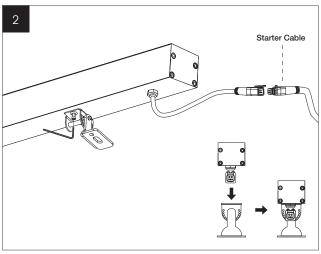

## LINEAR GRAZER LUMINAIRE (WITH ADJUSTABLE CLIP)

Drill hole and place expansion plug.

Fasten the screw to secure the stand to profile.

Fasten the screws to desire position & location.

Connect male & female waterproof connector. Adjust the angle to desire position.